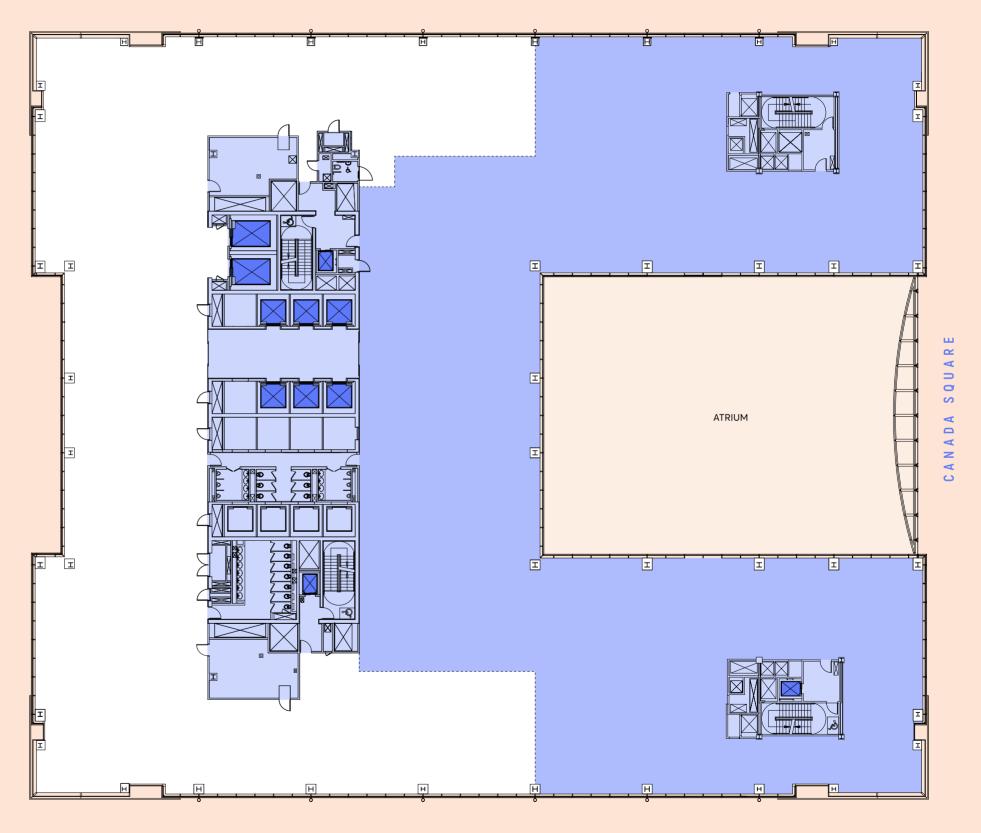

CANADA

# FLOOR & SPACE PLANS



# **ELEVENTH FLOOR**

### 30,985 SQ FT

VIEW STACKING PLAN

VIEW SPECIFICATION







# **TWELFTH FLOOR**

EAST

12,787 SQ FT

VIEW STACKING PLAN

VIEW SPECIFICATION







# FIFTEENTH FLOOR

### 29,926 SQ FT

- VIEW STACKING PLAN
- VIEW SPECIFICATION



# SPACE PLAN OPEN PLAN

VIEW STACKING PLAN

VIEW CGI

### **WORKSTATIONS**

| Open Plan Workstations | 292 |
|------------------------|-----|
| Private Office         | 1   |
| Executive Office       | 2   |
| Reception              | 1   |
| Total Workstations     | 296 |

### **MEETING / COLLABORATION AREAS**

| Client Waiting Area          | 1  |
|------------------------------|----|
| Boardroom (18 Person)        | 1  |
| Meeting Room (10 Person)     | 1  |
| Meeting Room (8 Person)      | 2  |
| Meeting Room (6 Person)      | 4  |
| Meeting Room (4 Person)      | 4  |
| 1 to 1                       | 3  |
| Breakout Area                | 6  |
| Comms Room                   | 1  |
| Large Tea Point/