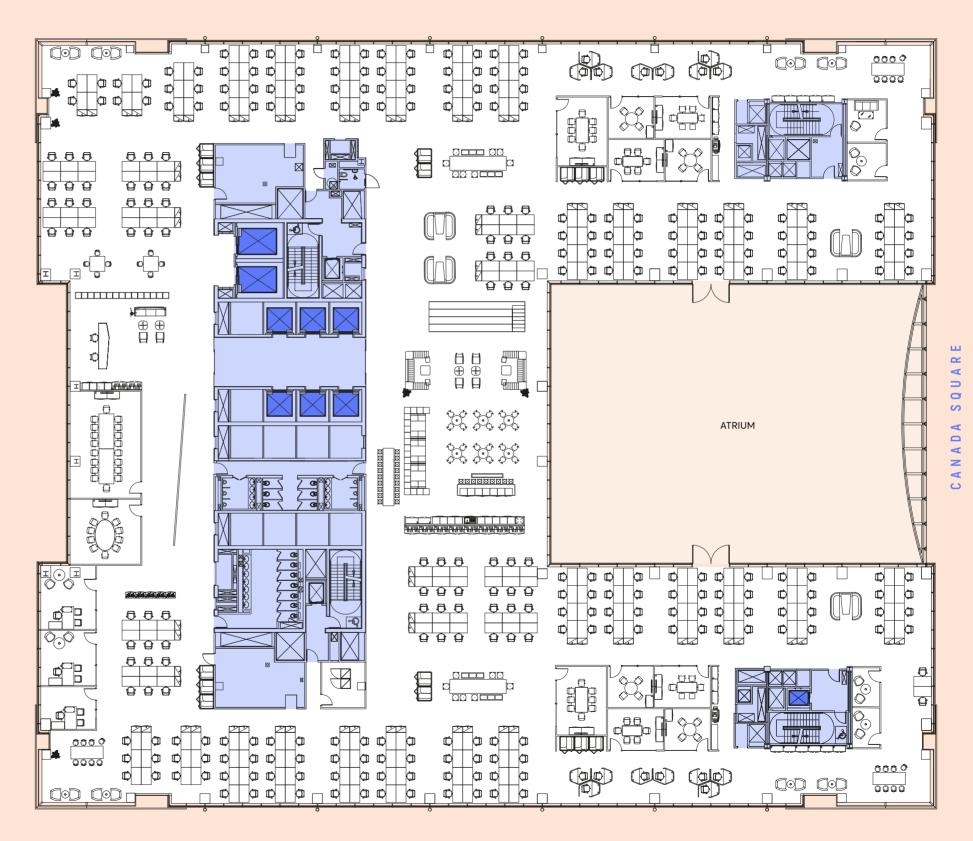

# SPACE PLAN OPEN PLAN

VIEW STACKING PLAN

VIEW CGI

### **WORKSTATIONS**

| Open Plan Workstations | 292 |
|------------------------|-----|
| Private Office         | 1   |
| Executive Office       | 2   |
| Reception              | 1   |
| Total Workstations     | 296 |

### **MEETING / COLLABORATION AREAS**

| Client Waiting Area          | 1  |
|------------------------------|----|
| Boardroom (18 Person)        | 1  |
| Meeting Room (10 Person)     | 1  |
| Meeting Room (8 Person)      | 2  |
| Meeting Room (6 Person)      | 4  |
| Meeting Room (4 Person)      | 4  |
| 1 to 1                       | 3  |
| Breakout Area                | 6  |
| Comms Room                   | 1  |
| Large Tea Point/Lounge/Agile | 1  |
| Phone Booths                 | 16 |
| Open Collaboration           | 2  |
| Print Room                   | 2  |
| Wellness Room                | 1  |
| Coats                        | 2  |