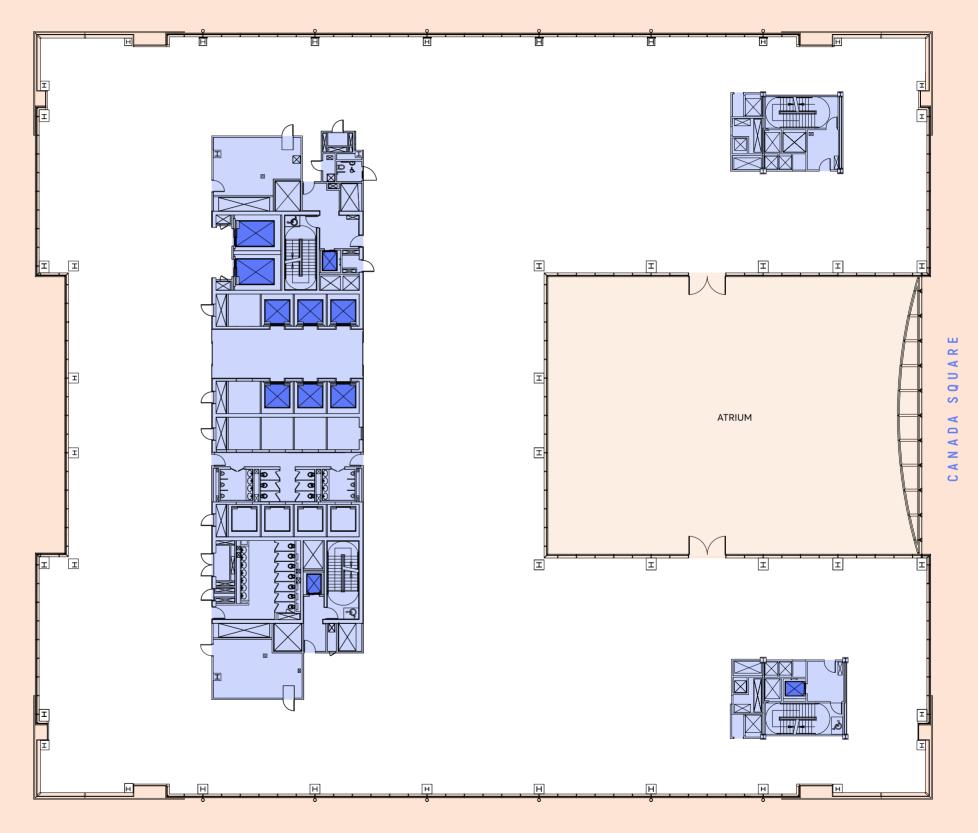

CANADA

# FLOOR & SPACE PLANS



# **ELEVENTH FLOOR**

### 30,985 SQ FT

VIEW STACKING PLAN

VIEW SPECIFICATION







# **TWELFTH FLOOR**

EAST

12,787 SQ FT

VIEW STACKING PLAN

VIEW SPECIFICATION







# FIFTEENTH FLOOR

### 29,926 SQ FT

- VIEW STACKING PLAN
- VIEW SPECIFICATION



# SPACE PLAN OPEN PLAN

VIEW STACKING PLAN

VIEW CGI

### **WORKSTATIONS**

| Open Plan Workstations | 292 |
|------------------------|-----|
| Private Office         | 1   |
| Executive Office       | 2   |
| Reception              | 1   |
| Total Workstations     | 296 |

### **MEETING / COLLABORATION AREAS**

| Client Waiting Area          | 1  |
|------------------------------|----|
| Boardroom (18 Person)        | 1  |
| Meeting Room (10 Person)     | 1  |
| Meeting Room (8 Person)      | 2  |
| Meeting Room (6 Person)      | 4  |
| Meeting Room (4 Person)      | 4  |
| 1 to 1                       | 3  |
| Break