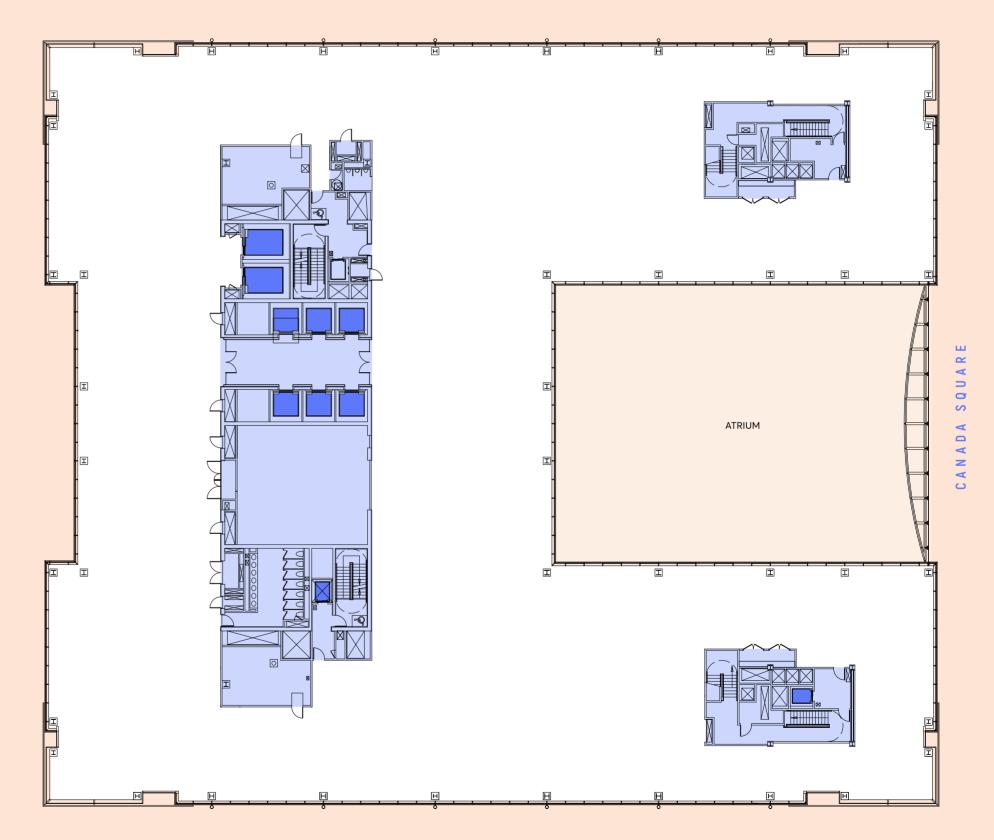

CANADA

# FLOOR & SPACE PLANS



# **ELEVENTH FLOOR**

### 30,985 SQ FT

VIEW STACKING PLAN

VIEW SPECIFICATION







# **TWELFTH FLOOR**

EAST

12,787 SQ FT

VIEW STACKING PLAN

VIEW SPECIFICATION







# FIFTEENTH FLOOR

### 29,926 SQ FT

- VIEW STACKING PLAN
- VIEW SPECIFICATION



# SPACE PLAN OPEN PLAN

VIEW STACKING PLAN

VIEW CGI

### **WORKSTATIONS**

| Open Plan Workstations | 292 |
|------------------------|-----|
| Private Office         | 1   |
| Executive Office       | 2   |
| Reception              | 1   |
| Total Workstations     | 296 |

### **MEETING / COLLABORATION AREAS**

| Client Waiting Area          | 1  |
|------------------------------|----|
| Boardroom (18 Person)        | 1  |
| Meeting Room (10 Person)     | 1  |
| Meeting Room (8 Person)      | 2  |
| Meeting Room (6 Person)      | 4  |
| Meeting Room (4 Person)      | 4  |
| 1 to 1                       | 3  |
| Breakout Area                | 6  |
| Comms Room                   | 1  |
| Large Tea Point/Lounge/Agile | 1  |
| Phone Booths                 | 16 |
| Open Collaboration