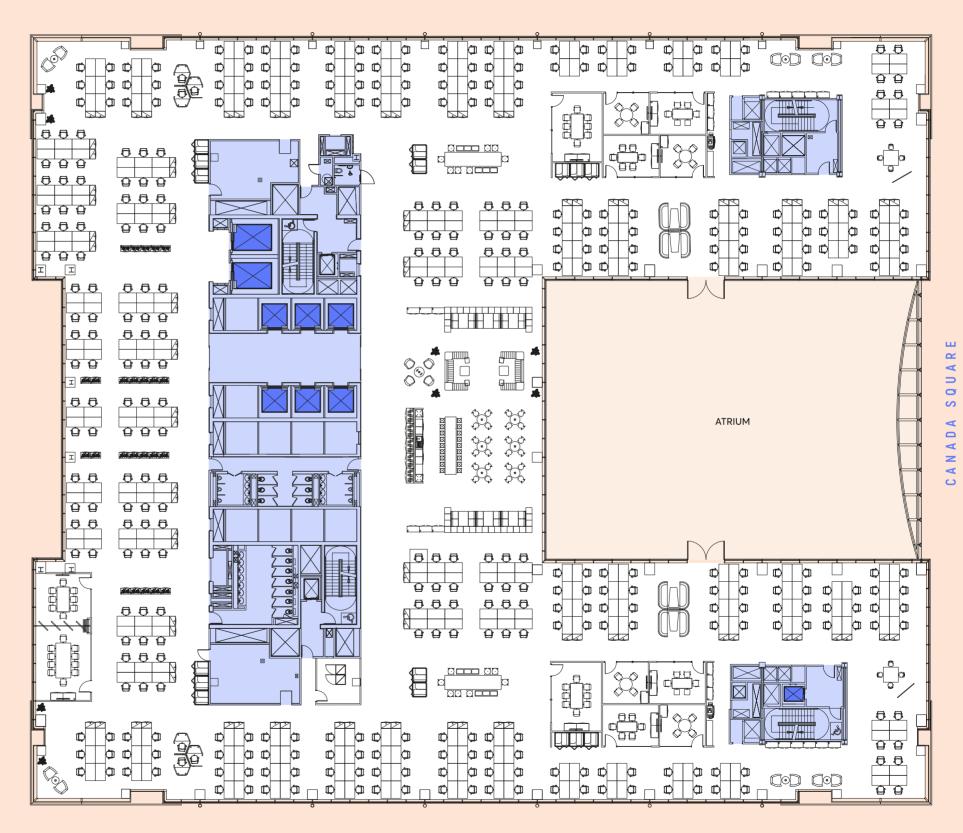

# SPACE PLAN OPEN PLAN

VIEW STACKING PLAN

VIEW CGI

### **WORKSTATIONS**

| Open Plan Workstations | 292 |
|------------------------|-----|
| Private Office         | 1   |
| Executive Office       | 2   |
| Reception              | 1   |
| Total Workstations     | 296 |

### **MEETING / COLLABORATION AREAS**

| Client Waiting Area          | 1  |
|------------------------------|----|
| Boardroom (18 Person)        | 1  |
| Meeting Room (10 Person)     | 1  |
| Meeting Room (8 Person)      | 2  |
| Meeting Room (6 Person)      | 4  |
| Meeting Room (4 Person)      | 4  |
| 1 to 1                       | 3  |
| Breakout Area                | 6  |
| Comms Room                   | 1  |
| Large Tea Point/Lounge/Agile | 1  |
| Phone Booths                 | 16 |
| Open Collaboration           | 2  |
| Print Room                   | 2  |
| Wellness Room                | 1  |
| Coats                        | 2  |

**◆ NORTH** 